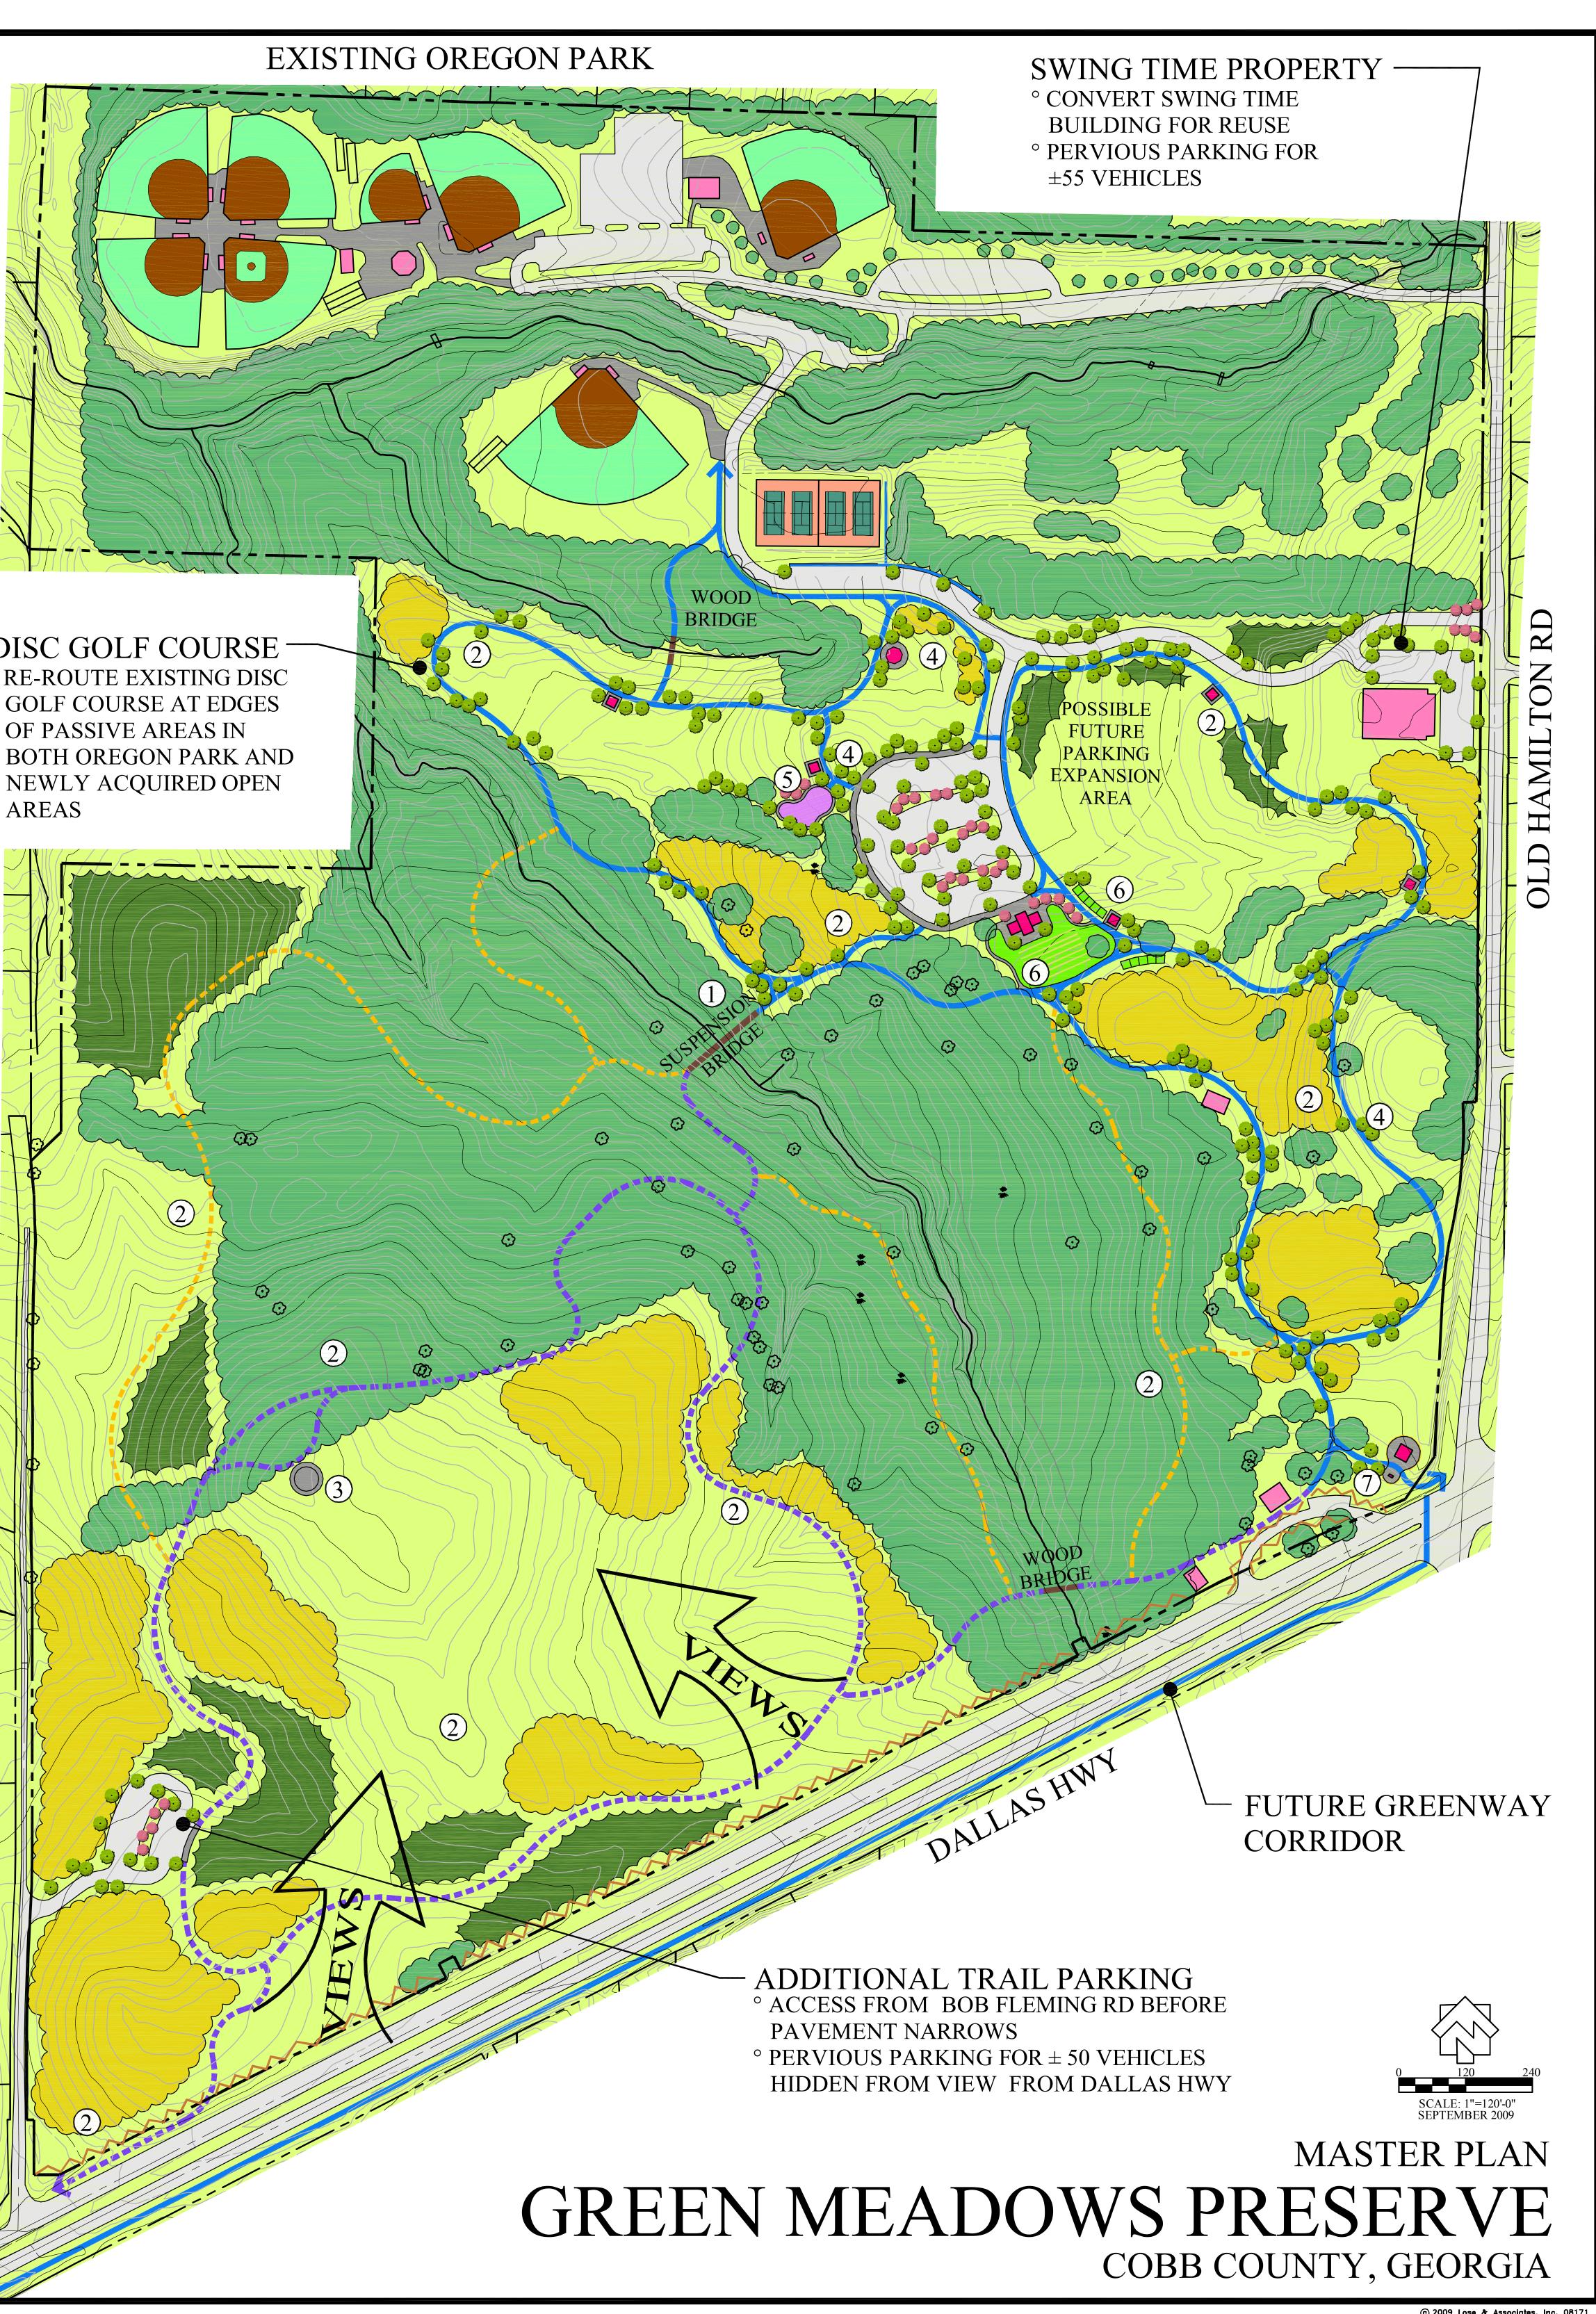

ASSOCIATES, INC. 220 W. CROGAN ST. SUITE 100 LAWRENCEVILLE, GA 30045 770-338-001

- **OBSERVATION TERRACE** 3 ° STONE SEATING RING WITH VIEWS OVER PASSIVE OPEN SPACE BELOW
  - ° ADA ACCESS VIA SLATESCAPE TRAIL SPUR
- PASSIVE PLAY AREA (4) PASSIVE PLAY AREA  $\circ$  LOW MAINTENANCE PLAY LAWN WITH SMALL SHADE PAVILIONS.
  - ° GAZEBO FOR INFORMAL PERFORMANCES
  - ° 10' WIDE PERVIOUS ASPHALT MULTI-PURPOSE TRAILS
  - ° PARKING FOR 150 TO 200 VEHICLES, WITH PERVIOUS PAVEMENT & **BIORETENTION IN LARGE** LANDSCAPED ISLANDS TO **REDUCE STORMWATER** RUNOFF.
  - ° PERVIOUS PARKING FOR ± **40 VEHICLES NEAR**
  - **EXISTING TENNIS COURTS** ° ROOM FOR POSSIBLE FUTURE PARKING **EXPANSION TO** ACCOMMODATE ±200 VEHICLES
- 5) PLAYGROUND ° COMMUNITY PLAYG
  - **)** ° COMMUNITY PLAYGROUND WITH SHADE PAVILIONS ° SHADED BENCH AREAS FOR PARENTS
- 6 COMMUNITY GARDEN AREA

  - ° LARGE COMMUNITY GARDEN SPACE
  - ° AGRARIAN-THEMED
  - **RESTROOM WITH**
  - ATTACHED GARDEN STORAGE/ POTTING AREA
  - ° SEPARATE VEGETABLE PLANTING BEDS

## (7) GREEN HOME AREA ° PRESERVE HOME FOR INTERPRETIVE USE

- ° SMALL ACCESS DRIVE FROM DALLAS HWY WITH PARKING FOR ± 8 VEHICLES
- ° CONTROL VEHICULAR PARKING & ACCESS WITH SPLIT RAIL FENCE TO PREVENT PARKING ON THE GRASS
- ° PROVIDE INTERPRETIVE SIGNAGE FOR SELF-GUIDED TOURS
- ° PROVIDE PEDESTRIAN ENTRY PLAZA WITH **RESTROOM AND** INFORMATION KIOSK FOR CONNECTION TO FUTURE GREENWAY AT CORNER OF DALLAS HWY AND OLD HAMILTON RD

AREAS

© 2009 Lose & Associates, Inc. 08171