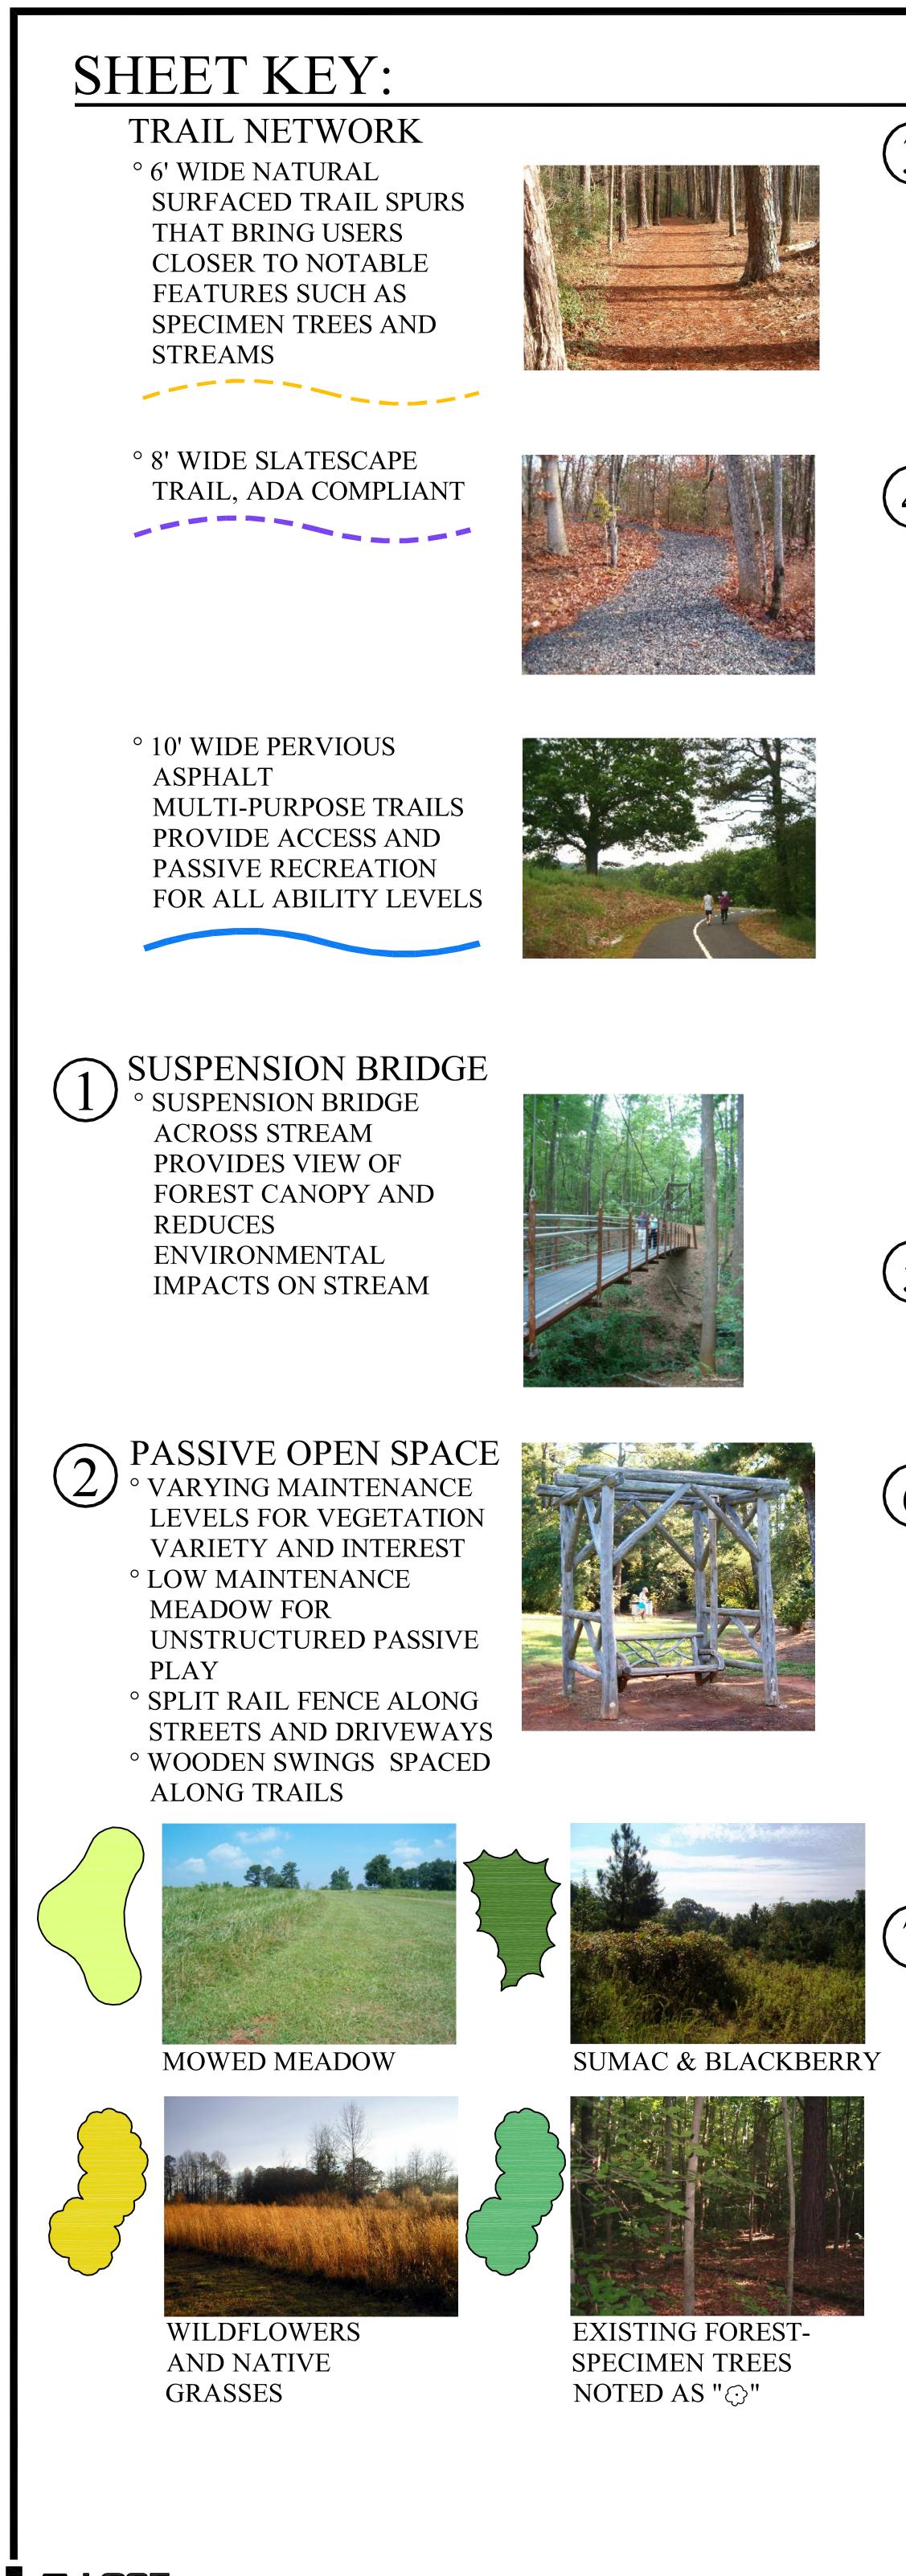

ASSOCIATES, INC. 220 W. CROGAN ST. SUITE 100 LAWRENCEVILLE, GA 30045 770-338-001

- **OBSERVATION TERRACE** 3 ° STONE SEATING RING WITH VIEWS OVER PASSIVE OPEN SPACE BELOW
  - ° ADA ACCESS VIA SLATESCAPE TRAIL SPUR
- PASSIVE PLAY AREA (4) PASSIVE PLAY AREA  $\circ$  LOW MAINTENANCE PLAY LAWN WITH SMALL SHADE PAVILIONS.
  - ° GAZEBO FOR INFORMAL PERFORMANCES
  - ° 10' WIDE PERVIOUS ASPHALT MULTI-PURPOSE TRAILS
  - ° PARKING FOR 150 TO 200 VEHICLES, WITH PERVIOUS PAVEMENT & **BIORETENTION IN LARGE** LANDSCAPED ISLANDS TO **REDUCE STORMWATER** RUNOFF.
  - ° PERVIOUS PARKING FOR ± **40 VEHICLES NEAR**
  - **EXISTING TENNIS COURTS** ° ROOM FOR POSSIBLE FUTURE PARKING **EXPANSION TO** ACCOMMODATE ±200 VEHICLES
- 5) PLAYGROUND ° COMMUNITY PLAYG
  - **)** ° COMMUNITY PLAYGROUND WITH SHADE PAVILIONS ° SHADED BENCH AREAS FOR PARENTS
- 6 COMMUNITY GARDEN AREA

  - ° LARGE COMMUNITY GARDEN SPACE
  - ° AGRARIAN-THEMED
  - **RESTROOM WITH**
  - ATTACHED GARDEN STORAGE/ POTTING AREA
  - ° SEPARATE VEGETABLE PLANTING BEDS