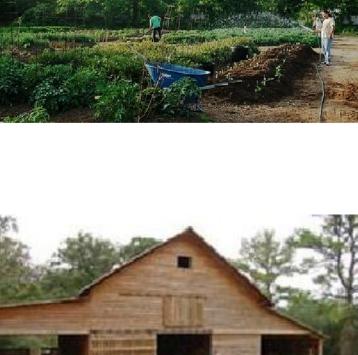

## (7) GREEN HOME AREA ° PRESERVE HOME FOR INTERPRETIVE USE

- ° SMALL ACCESS DRIVE FROM DALLAS HWY WITH PARKING FOR ± 8 VEHICLES
- ° CONTROL VEHICULAR PARKING & ACCESS WITH SPLIT RAIL FENCE TO PREVENT PARKING ON THE GRASS
- ° PROVIDE INTERPRETIVE SIGNAGE FOR SELF-GUIDED TOURS
- ° PROVIDE PEDESTRIAN ENTRY PLAZA WITH **RESTROOM AND** INFORMATION KIOSK FOR CONNECTION TO FUTURE GREENWAY AT CORNER OF DALLAS HWY AND OLD HAMILTON RD