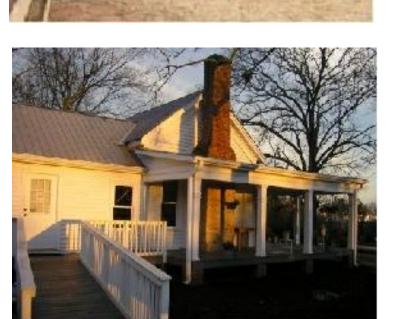

## (7) GREEN HOME AREA ° PRESERVE HOME FOR INTERPRETIVE USE

- ° SMALL ACCESS DRIVE FROM DALLAS HWY WITH PARKING FOR ± 8 VEHICLES
- ° CONTROL VEHICULAR PARKING & ACCESS WITH SPLIT RAIL FENCE TO PREVENT PARKING ON THE GRASS
- ° PROVIDE INTERPRETIVE SIGNAGE FOR SELF-GUIDED TOURS
- ° PROVIDE PEDESTRIAN ENTRY PLAZA WITH **RESTROOM AND** INFORMATION KIOSK FOR CONNECTION TO FUTURE GREENWAY AT CORNER OF DALLAS HWY AND OLD HAMILTON RD